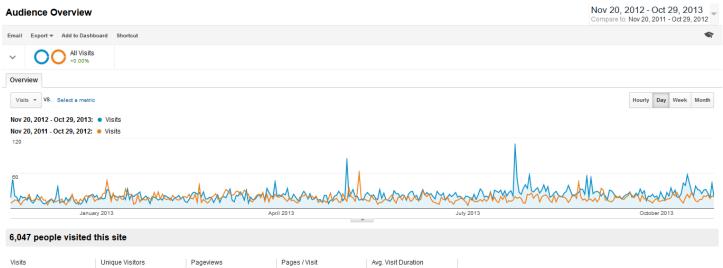

### Date Comparison:

June 1, 2011 thru June 1, 2012 (while still with Acorn IS) June 1, 2012 thru June 1, 2013 (with new web company)

| Audience Overview                    |                                              |                                         |                                                                                                                                                                                                                                                                                                                                                                                                                                                                                                                                                                                                                                                                                                                                                                                                                                                                                                                                                                                                                                                                                                                                                                                                                                                                                                                                                                                                                                                                                                                                                                                                                                                                                                                                                                                                                                                                                                                                                                                                                                                                                                                                |   | Jun 1, 2012 - Jun 1, 2013<br>Compare to: Jun 1, 2011 - Jun 1, 2012 |
|--------------------------------------|----------------------------------------------|-----------------------------------------|--------------------------------------------------------------------------------------------------------------------------------------------------------------------------------------------------------------------------------------------------------------------------------------------------------------------------------------------------------------------------------------------------------------------------------------------------------------------------------------------------------------------------------------------------------------------------------------------------------------------------------------------------------------------------------------------------------------------------------------------------------------------------------------------------------------------------------------------------------------------------------------------------------------------------------------------------------------------------------------------------------------------------------------------------------------------------------------------------------------------------------------------------------------------------------------------------------------------------------------------------------------------------------------------------------------------------------------------------------------------------------------------------------------------------------------------------------------------------------------------------------------------------------------------------------------------------------------------------------------------------------------------------------------------------------------------------------------------------------------------------------------------------------------------------------------------------------------------------------------------------------------------------------------------------------------------------------------------------------------------------------------------------------------------------------------------------------------------------------------------------------|---|--------------------------------------------------------------------|
| Email Export - Add to Dashb          | oard Shortcut                                |                                         |                                                                                                                                                                                                                                                                                                                                                                                                                                                                                                                                                                                                                                                                                                                                                                                                                                                                                                                                                                                                                                                                                                                                                                                                                                                                                                                                                                                                                                                                                                                                                                                                                                                                                                                                                                                                                                                                                                                                                                                                                                                                                                                                |   | •                                                                  |
| ✓ OO All Visits<br>+0.00%            |                                              |                                         |                                                                                                                                                                                                                                                                                                                                                                                                                                                                                                                                                                                                                                                                                                                                                                                                                                                                                                                                                                                                                                                                                                                                                                                                                                                                                                                                                                                                                                                                                                                                                                                                                                                                                                                                                                                                                                                                                                                                                                                                                                                                                                                                |   |                                                                    |
| Overview                             |                                              |                                         |                                                                                                                                                                                                                                                                                                                                                                                                                                                                                                                                                                                                                                                                                                                                                                                                                                                                                                                                                                                                                                                                                                                                                                                                                                                                                                                                                                                                                                                                                                                                                                                                                                                                                                                                                                                                                                                                                                                                                                                                                                                                                                                                |   |                                                                    |
| Visits VS. Select a metric           |                                              |                                         |                                                                                                                                                                                                                                                                                                                                                                                                                                                                                                                                                                                                                                                                                                                                                                                                                                                                                                                                                                                                                                                                                                                                                                                                                                                                                                                                                                                                                                                                                                                                                                                                                                                                                                                                                                                                                                                                                                                                                                                                                                                                                                                                |   | Hourly Day Week Month                                              |
|                                      | <ul><li>Visits</li><li>Visits</li></ul>      |                                         |                                                                                                                                                                                                                                                                                                                                                                                                                                                                                                                                                                                                                                                                                                                                                                                                                                                                                                                                                                                                                                                                                                                                                                                                                                                                                                                                                                                                                                                                                                                                                                                                                                                                                                                                                                                                                                                                                                                                                                                                                                                                                                                                |   |                                                                    |
| 2,000                                | <ul> <li>Visits</li> </ul>                   |                                         |                                                                                                                                                                                                                                                                                                                                                                                                                                                                                                                                                                                                                                                                                                                                                                                                                                                                                                                                                                                                                                                                                                                                                                                                                                                                                                                                                                                                                                                                                                                                                                                                                                                                                                                                                                                                                                                                                                                                                                                                                                                                                                                                |   |                                                                    |
|                                      |                                              |                                         |                                                                                                                                                                                                                                                                                                                                                                                                                                                                                                                                                                                                                                                                                                                                                                                                                                                                                                                                                                                                                                                                                                                                                                                                                                                                                                                                                                                                                                                                                                                                                                                                                                                                                                                                                                                                                                                                                                                                                                                                                                                                                                                                |   |                                                                    |
| 1,000                                |                                              |                                         |                                                                                                                                                                                                                                                                                                                                                                                                                                                                                                                                                                                                                                                                                                                                                                                                                                                                                                                                                                                                                                                                                                                                                                                                                                                                                                                                                                                                                                                                                                                                                                                                                                                                                                                                                                                                                                                                                                                                                                                                                                                                                                                                | h | <u> </u>                                                           |
| July 2012                            |                                              | October 2012                            | January 201<br>マ                                                                                                                                                                                                                                                                                                                                                                                                                                                                                                                                                                                                                                                                                                                                                                                                                                                                                                                                                                                                                                                                                                                                                                                                                                                                                                                                                                                                                                                                                                                                                                                                                                                                                                                                                                                                                                                                                                                                                                                                                                                                                                               | 3 | April 2013                                                         |
| 7,410 people visited                 | this site                                    |                                         |                                                                                                                                                                                                                                                                                                                                                                                                                                                                                                                                                                                                                                                                                                                                                                                                                                                                                                                                                                                                                                                                                                                                                                                                                                                                                                                                                                                                                                                                                                                                                                                                                                                                                                                                                                                                                                                                                                                                                                                                                                                                                                                                |   |                                                                    |
| Visits<br>-16.35%<br>8,746 vs 10,456 | Unique Visitors<br>-20.46%<br>7,410 vs 9,316 | Pageviews<br>23.77%<br>34,664 vs 28,007 | Pages / Visit<br>47.97%<br>3.96 vs 2.68                                                                                                                                                                                                                                                                                                                                                                                                                                                                                                                                                                                                                                                                                                                                                                                                                                                                                                                                                                                                                                                                                                                                                                                                                                                                                                                                                                                                                                                                                                                                                                                                                                                                                                                                                                                                                                                                                                                                                                                                                                                                                        |   |                                                                    |
| k                                    | k                                            | k.k_                                    | and the state of t |   |                                                                    |
| Avg. Visit Duration                  | Bounce Rate                                  | % New Visits                            |                                                                                                                                                                                                                                                                                                                                                                                                                                                                                                                                                                                                                                                                                                                                                                                                                                                                                                                                                                                                                                                                                                                                                                                                                                                                                                                                                                                                                                                                                                                                                                                                                                                                                                                                                                                                                                                                                                                                                                                                                                                                                                                                |   |                                                                    |
| 45.47%                               | 10.60%                                       | -5.21%                                  |                                                                                                                                                                                                                                                                                                                                                                                                                                                                                                                                                                                                                                                                                                                                                                                                                                                                                                                                                                                                                                                                                                                                                                                                                                                                                                                                                                                                                                                                                                                                                                                                                                                                                                                                                                                                                                                                                                                                                                                                                                                                                                                                |   |                                                                    |
| 00:02:25 vs 00:01:40                 | 31.91% vs 28.85%                             | 83.83% vs 88.44%                        |                                                                                                                                                                                                                                                                                                                                                                                                                                                                                                                                                                                                                                                                                                                                                                                                                                                                                                                                                                                                                                                                                                                                                                                                                                                                                                                                                                                                                                                                                                                                                                                                                                                                                                                                                                                                                                                                                                                                                                                                                                                                                                                                |   |                                                                    |
| and the man of the second            | nalaman partition much                       | and the second second second            |                                                                                                                                                                                                                                                                                                                                                                                                                                                                                                                                                                                                                                                                                                                                                                                                                                                                                                                                                                                                                                                                                                                                                                                                                                                                                                                                                                                                                                                                                                                                                                                                                                                                                                                                                                                                                                                                                                                                                                                                                                                                                                                                |   |                                                                    |

#### During the 12 months after leaving Acorn IS this business...

- 1) Lost -16.35% of their total visitors.
- 2) Lost -20.46% of their unique visitors.
- 3) Lost -10.60% more of their visitors bouncing (leaving) after only viewing one page.
- 4) Lost -5.21% of new visitors viewing the site.
- 5) **Google organic referrals** dropped **-26.60%**

#### **Other Historical Data**

Notice the spikes on the chart above. This business utilized a Living Social add March 6-20, 2013 and in the previous year April 17-26, 2012.

- ✓ Google Placement is NOT JUST ABOUT your new web site. So many other factors outside of your design affect your SERP ranking. There is simply no Magic Pill or Silver Bullet.
- ✓ With the benefit of hindsight, do you think it was a good decision for this Innkeeper to move from a company where they were paying \$20 a month to paying much more for the above results?