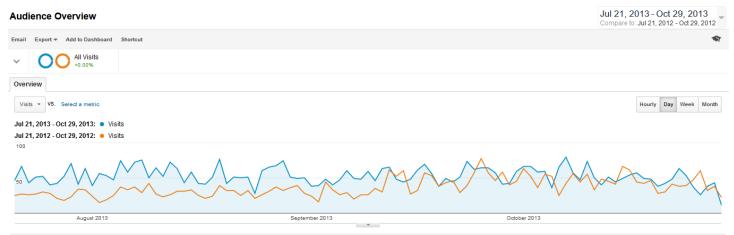

- This client moved to the new Web Company on April 1, 2012.
- This client had a new Acorn IS custom design when they went to their new provider for a new site.
- We hosted and provided marketing support for this site.
- The Original Google Analytics code stopped tracking on June 27, 2012 and no other google analytics account was added to take its place.

## **Date Comparison:**

April 1, 2011 thru June 27, 2011 (while still with Acorn IS) April 1, 2012 thru June 27, 2012 (with new web company)

#### 3,548 people visited this site

| Visits                                                | Unique Visitors                           | Pageviews                                                                                                                                                                                                                                                                                                                                                                                                                                                                                                                                                                                                                                                                                                                                                                                                                                                                                                                                                                                                                                                                                                                                                                                                                                                                                                                                                                                                                                                                                                                                                                                                                                                                                                                                                                                                                                                                                                                                                                                                                                                                                                                      | Pages / Visit |
|-------------------------------------------------------|-------------------------------------------|--------------------------------------------------------------------------------------------------------------------------------------------------------------------------------------------------------------------------------------------------------------------------------------------------------------------------------------------------------------------------------------------------------------------------------------------------------------------------------------------------------------------------------------------------------------------------------------------------------------------------------------------------------------------------------------------------------------------------------------------------------------------------------------------------------------------------------------------------------------------------------------------------------------------------------------------------------------------------------------------------------------------------------------------------------------------------------------------------------------------------------------------------------------------------------------------------------------------------------------------------------------------------------------------------------------------------------------------------------------------------------------------------------------------------------------------------------------------------------------------------------------------------------------------------------------------------------------------------------------------------------------------------------------------------------------------------------------------------------------------------------------------------------------------------------------------------------------------------------------------------------------------------------------------------------------------------------------------------------------------------------------------------------------------------------------------------------------------------------------------------------|---------------|
| -24.41%                                               | -21.00%                                   | -25.36%                                                                                                                                                                                                                                                                                                                                                                                                                                                                                                                                                                                                                                                                                                                                                                                                                                                                                                                                                                                                                                                                                                                                                                                                                                                                                                                                                                                                                                                                                                                                                                                                                                                                                                                                                                                                                                                                                                                                                                                                                                                                                                                        | -1.26%        |
| 4,395 vs 5,814                                        | 3,548 vs 4,491                            | 14,598 vs 19,557                                                                                                                                                                                                                                                                                                                                                                                                                                                                                                                                                                                                                                                                                                                                                                                                                                                                                                                                                                                                                                                                                                                                                                                                                                                                                                                                                                                                                                                                                                                                                                                                                                                                                                                                                                                                                                                                                                                                                                                                                                                                                                               | 3.32 vs 3.36  |
| 10000000000000000000000000000000000000                | man and a company                         | and the second s | motherman     |
|                                                       |                                           |                                                                                                                                                                                                                                                                                                                                                                                                                                                                                                                                                                                                                                                                                                                                                                                                                                                                                                                                                                                                                                                                                                                                                                                                                                                                                                                                                                                                                                                                                                                                                                                                                                                                                                                                                                                                                                                                                                                                                                                                                                                                                                                                |               |
|                                                       | Bounce Pate                               |                                                                                                                                                                                                                                                                                                                                                                                                                                                                                                                                                                                                                                                                                                                                                                                                                                                                                                                                                                                                                                                                                                                                                                                                                                                                                                                                                                                                                                                                                                                                                                                                                                                                                                                                                                                                                                                                                                                                                                                                                                                                                                                                |               |
| Avg. Visit Duration                                   | Bounce Rate                               | % New Visits                                                                                                                                                                                                                                                                                                                                                                                                                                                                                                                                                                                                                                                                                                                                                                                                                                                                                                                                                                                                                                                                                                                                                                                                                                                                                                                                                                                                                                                                                                                                                                                                                                                                                                                                                                                                                                                                                                                                                                                                                                                                                                                   |               |
| Avg. Visit Duration<br>-1.33%<br>00:03:20 vs 00:03:23 | Bounce Rate<br>-3.57%<br>35.49% vs 36.81% |                                                                                                                                                                                                                                                                                                                                                                                                                                                                                                                                                                                                                                                                                                                                                                                                                                                                                                                                                                                                                                                                                                                                                                                                                                                                                                                                                                                                                                                                                                                                                                                                                                                                                                                                                                                                                                                                                                                                                                                                                                                                                                                                |               |