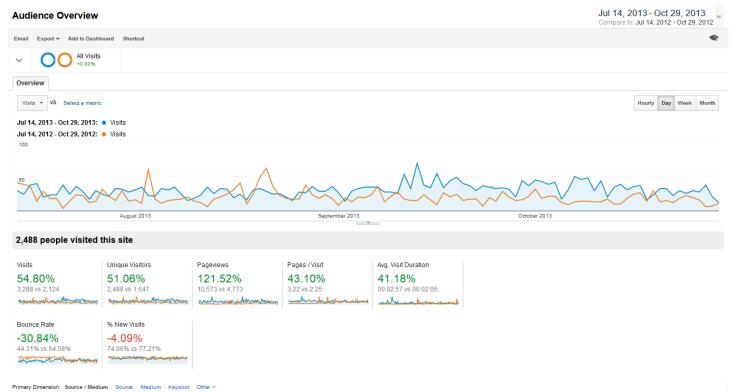

### Date Comparison:

June 1, 2011 thru June 1, 2012 (while still with Acorn IS) June 1, 2012 thru June 1, 2013 (with new web company)

| Audience Overview                    |                                              |                                         |                                                                                                                                                                                                                                                                                                                                                                                                                                                                                                                                                                                                                                                                                                                                                                                                                                                                                                                                                                                                                                                                                                                                                                                                                                                                                                                                                                                                                                                                                                                                                                                                                                                                                                                                                                                                                                                                                                                                                                                                                                                                                                                                |   | Jun 1, 2012 - Jun 1, 2013<br>Compare to: Jun 1, 2011 - Jun 1, 2012 |
|--------------------------------------|----------------------------------------------|-----------------------------------------|--------------------------------------------------------------------------------------------------------------------------------------------------------------------------------------------------------------------------------------------------------------------------------------------------------------------------------------------------------------------------------------------------------------------------------------------------------------------------------------------------------------------------------------------------------------------------------------------------------------------------------------------------------------------------------------------------------------------------------------------------------------------------------------------------------------------------------------------------------------------------------------------------------------------------------------------------------------------------------------------------------------------------------------------------------------------------------------------------------------------------------------------------------------------------------------------------------------------------------------------------------------------------------------------------------------------------------------------------------------------------------------------------------------------------------------------------------------------------------------------------------------------------------------------------------------------------------------------------------------------------------------------------------------------------------------------------------------------------------------------------------------------------------------------------------------------------------------------------------------------------------------------------------------------------------------------------------------------------------------------------------------------------------------------------------------------------------------------------------------------------------|---|--------------------------------------------------------------------|
| Email Export - Add to Dashb          | oard Shortcut                                |                                         |                                                                                                                                                                                                                                                                                                                                                                                                                                                                                                                                                                                                                                                                                                                                                                                                                                                                                                                                                                                                                                                                                                                                                                                                                                                                                                                                                                                                                                                                                                                                                                                                                                                                                                                                                                                                                                                                                                                                                                                                                                                                                                                                |   | •                                                                  |
| ✓ OO All Visits<br>+0.00%            |                                              |                                         |                                                                                                                                                                                                                                                                                                                                                                                                                                                                                                                                                                                                                                                                                                                                                                                                                                                                                                                                                                                                                                                                                                                                                                                                                                                                                                                                                                                                                                                                                                                                                                                                                                                                                                                                                                                                                                                                                                                                                                                                                                                                                                                                |   |                                                                    |
| Overview                             |                                              |                                         |                                                                                                                                                                                                                                                                                                                                                                                                                                                                                                                                                                                                                                                                                                                                                                                                                                                                                                                                                                                                                                                                                                                                                                                                                                                                                                                                                                                                                                                                                                                                                                                                                                                                                                                                                                                                                                                                                                                                                                                                                                                                                                                                |   |                                                                    |
| Visits VS. Select a metric           |                                              |                                         |                                                                                                                                                                                                                                                                                                                                                                                                                                                                                                                                                                                                                                                                                                                                                                                                                                                                                                                                                                                                                                                                                                                                                                                                                                                                                                                                                                                                                                                                                                                                                                                                                                                                                                                                                                                                                                                                                                                                                                                                                                                                                                                                |   | Hourly Day Week Month                                              |
|                                      | <ul><li>Visits</li><li>Visits</li></ul>      |                                         |                                                                                                                                                                                                                                                                                                                                                                                                                                                                                                                                                                                                                                                                                                                                                                                                                                                                                                                                                                                                                                                                                                                                                                                                                                                                                                                                                                                                                                                                                                                                                                                                                                                                                                                                                                                                                                                                                                                                                                                                                                                                                                                                |   |                                                                    |
| 2,000                                | <ul> <li>Visits</li> </ul>                   |                                         |                                                                                                                                                                                                                                                                                                                                                                                                                                                                                                                                                                                                                                                                                                                                                                                                                                                                                                                                                                                                                                                                                                                                                                                                                                                                                                                                                                                                                                                                                                                                                                                                                                                                                                                                                                                                                                                                                                                                                                                                                                                                                                                                |   |                                                                    |
|                                      |                                              |                                         |                                                                                                                                                                                                                                                                                                                                                                                                                                                                                                                                                                                                                                                                                                                                                                                                                                                                                                                                                                                                                                                                                                                                                                                                                                                                                                                                                                                                                                                                                                                                                                                                                                                                                                                                                                                                                                                                                                                                                                                                                                                                                                                                |   |                                                                    |
| 1,000                                |                                              |                                         |                                                                                                                                                                                                                                                                                                                                                                                                                                                                                                                                                                                                                                                                                                                                                                                                                                                                                                                                                                                                                                                                                                                                                                                                                                                                                                                                                                                                                                                                                                                                                                                                                                                                                                                                                                                                                                                                                                                                                                                                                                                                                                                                | h | <u> </u>                                                           |
| July 2012                            |                                              | October 2012                            | January 201<br>マ                                                                                                                                                                                                                                                                                                                                                                                                                                                                                                                                                                                                                                                                                                                                                                                                                                                                                                                                                                                                                                                                                                                                                                                                                                                                                                                                                                                                                                                                                                                                                                                                                                                                                                                                                                                                                                                                                                                                                                                                                                                                                                               | 3 | April 2013                                                         |
| 7,410 people visited                 | this site                                    |                                         |                                                                                                                                                                                                                                                                                                                                                                                                                                                                                                                                                                                                                                                                                                                                                                                                                                                                                                                                                                                                                                                                                                                                                                                                                                                                                                                                                                                                                                                                                                                                                                                                                                                                                                                                                                                                                                                                                                                                                                                                                                                                                                                                |   |                                                                    |
| Visits<br>-16.35%<br>8,746 vs 10,456 | Unique Visitors<br>-20.46%<br>7,410 vs 9,316 | Pageviews<br>23.77%<br>34,664 vs 28,007 | Pages / Visit<br>47.97%<br>3.96 vs 2.68                                                                                                                                                                                                                                                                                                                                                                                                                                                                                                                                                                                                                                                                                                                                                                                                                                                                                                                                                                                                                                                                                                                                                                                                                                                                                                                                                                                                                                                                                                                                                                                                                                                                                                                                                                                                                                                                                                                                                                                                                                                                                        |   |                                                                    |
| k                                    | k                                            | k.k_                                    | and the state of t |   |                                                                    |
| Avg. Visit Duration                  | Bounce Rate                                  | % New Visits                            |                                                                                                                                                                                                                                                                                                                                                                                                                                                                                                                                                                                                                                                                                                                                                                                                                                                                                                                                                                                                                                                                                                                                                                                                                                                                                                                                                                                                                                                                                                                                                                                                                                                                                                                                                                                                                                                                                                                                                                                                                                                                                                                                |   |                                                                    |
| 45.47%                               | 10.60%                                       | -5.21%                                  |                                                                                                                                                                                                                                                                                                                                                                                                                                                                                                                                                                                                                                                                                                                                                                                                                                                                                                                                                                                                                                                                                                                                                                                                                                                                                                                                                                                                                                                                                                                                                                                                                                                                                                                                                                                                                                                                                                                                                                                                                                                                                                                                |   |                                                                    |
| 00:02:25 vs 00:01:40                 | 31.91% vs 28.85%                             | 83.83% vs 88.44%                        |                                                                                                                                                                                                                                                                                                                                                                                                                                                                                                                                                                                                                                                                                                                                                                                                                                                                                                                                                                                                                                                                                                                                                                                                                                                                                                                                                                                                                                                                                                                                                                                                                                                                                                                                                                                                                                                                                                                                                                                                                                                                                                                                |   |                                                                    |
| and the man of the second            | nalaman partition much                       | and the second second second            |                                                                                                                                                                                                                                                                                                                                                                                                                                                                                                                                                                                                                                                                                                                                                                                                                                                                                                                                                                                                                                                                                                                                                                                                                                                                                                                                                                                                                                                                                                                                                                                                                                                                                                                                                                                                                                                                                                                                                                                                                                                                                                                                |   |                                                                    |

#### Primary Dimension: Source / Medium Source Medium Keyword Other +

|                                | Acquisition                 |                             |                            | Behavior                        |                          |                                  | Conversions             |                  |                           |
|--------------------------------|-----------------------------|-----------------------------|----------------------------|---------------------------------|--------------------------|----------------------------------|-------------------------|------------------|---------------------------|
| Source / Medium                | Acquisition                 |                             |                            | benavior                        |                          |                                  | Conversions             |                  |                           |
| source / medium                | Visits 🤊 🗸                  | % New Visits 🔅              | New Visits 🕜               | Bounce Rate (?)                 | Pages / Visit 3          | Avg. Visit Duration              | Goal Conversion Rate    | Goal Completions | Goal Value                |
|                                | 16.35% •<br>8,746 vs 10,456 | 5.24% •<br>83.83% vs 88.47% | 20.74% •<br>7,332 vs 9,250 | 10.60% •<br>31.91% vs<br>28.85% | 47.97% *<br>3.96 vs 2.68 | 45.47% +<br>00:02:25 vs 00:01:40 | 0.00%<br>0.00% vs.0.00% | 0.00%<br>0 vs 0  | 0.00%<br>\$0.00 vs \$0.00 |
| 2. google / organic            |                             |                             |                            |                                 |                          |                                  |                         |                  |                           |
| Jun 1, 2012 - Jun 1, 2013      | 2,343                       | 76.74%                      | 1,798                      | 30.00%                          | 4.39                     | 00:02:38                         | 0.00%                   | 0                | \$0.00                    |
| Jun 1, 2011 - Jun 1, 2012      | 3,192                       | 86.12%                      | 2,749                      | 31.67%                          | 2.64                     | 00:01:34                         | 0.00%                   | 0                | \$0.00                    |
| % Change                       | -26.60%                     | -10.89%                     | -34.59%                    | -5.27%                          | 66.25%                   | 68.93%                           | 0.00%                   | 0.00%            | 0.00%                     |
| 3. livingsocial.com / referral |                             |                             |                            |                                 |                          |                                  |                         |                  |                           |
| Jun 1, 2012 - Jun 1, 2013      | 1,371                       | 89.93%                      | 1,233                      | 31,44%                          | 3.63                     | 00:02:03                         | 0.00%                   | 0                | \$0.00                    |
| Jun 1, 2011 - Jun 1, 2012      | 2,789                       | 93.62%                      | 2,611                      | 17.32%                          | 2.87                     | 00:01:28                         | 0.00%                   | 0                | \$0.00                    |
| % Change                       | -50.84%                     | -3.93%                      | -52.78%                    | 81.53%                          | 26.36%                   | 40.76%                           | 0.00%                   | 0.00%            | 0.00%                     |

#### During the 12 months after leaving Acorn IS this business...

- 1) Lost -16.35% of their total visitors.
- 2) Lost -20.46% of their unique visitors.
- 3) Lost -10.60% more of their visitors bouncing (leaving) after only viewing one page.
- 4) Lost -5.21% of new visitors viewing the site.
- 5) **Google organic referrals** dropped **-26.60%**

#### **Other Historical Data**

Notice the spikes on the chart above. This business utilized a Living Social add March 6-20, 2013 and in the previous year April 17-26, 2012.

- ✓ Google Placement is NOT JUST ABOUT your new web site. So many other factors outside of your design affect your SERP ranking. There is simply no Magic Pill or Silver Bullet.
- ✓ With the benefit of hindsight, do you think it was a good decision for this Innkeeper to move from a company where they were paying \$20 a month to paying much more for the above results?