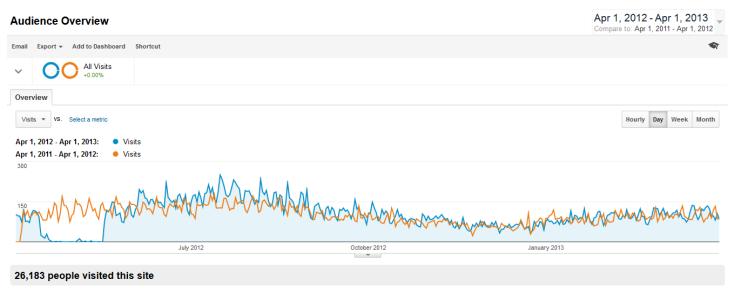

## **Date Comparison:**

April 1, 2011 thru April 1, 2012 (while still with Acorn IS) April 1, 2012 thru April 1, 2013 (with new web company)

#### Primary Dimension: Source / Medium Source Medium Keyword Other

| lot Rows Secondary dimension   Sort Type: | Default 🔻   |                                    |                                | <b>Q</b> advanced <b>E 1 a 1</b> |                         |                     |                         |                  |                           |
|-------------------------------------------|-------------|------------------------------------|--------------------------------|----------------------------------|-------------------------|---------------------|-------------------------|------------------|---------------------------|
|                                           | Acquisition |                                    |                                | Behavior                         |                         |                     | Conversions             |                  |                           |
| Source / Medium                           | Visits ⑦ ↓  | % New Visits ?                     | New Visits ?                   | Bounce Rate ?                    | Pages / Visit  ?        | Avg. Visit Duration | Goal Conversion Rate    | Goal Completions | Goal Value ?              |
|                                           | 1.45%       | <b>1.93% +</b><br>69.60% vs 70.97% | 0.51% ♥<br>25,870 vs<br>26,002 | 20.37% ▲<br>27.16% vs<br>34.10%  | 4.05% ♠<br>3.80 vs 3.65 | 18.12%              | 0.00%<br>0.00% vs 0.00% | 0.00%<br>0 vs 0  | 0.00%<br>\$0.00 vs \$0.00 |
| 1. google / organic                       |             |                                    |                                |                                  |                         |                     |                         |                  |                           |
| Apr 1, 2012 - Apr 1, 2013                 | 10,103      | 61.90%                             | 6,254                          | 33.19%                           | 3.36                    | 00:03:22            | 0.00%                   | 0                | \$0.00                    |
| Apr 1, 2011 - Apr 1, 2012                 | 16,152      | 63.95%                             | 10,330                         | 37.62%                           | 3.39                    | 00:02:51            | 0.00%                   | 0                | \$0.00                    |
| % Change                                  | -37.45%     | -3.21%                             | -39.46%                        | -11.79%                          | -0.71%                  | 17.77%              | 0.00%                   | 0.00%            | 0.00%                     |

During the 12 months after leaving Acorn IS this business...

- 1) Immediately upon their move away from Acorn IS the new company appears to have fumbled the new site's tracking and/or placement from April 14 May 16. See the drop on the graph above.
- 2) Increased their total visitors by only 1.45%
- 3) Lost -0.56% of their unique visitors.
- 4) Lost -1.90% of their new visitors.
- 5) Google organic referrals dropped -37.45%