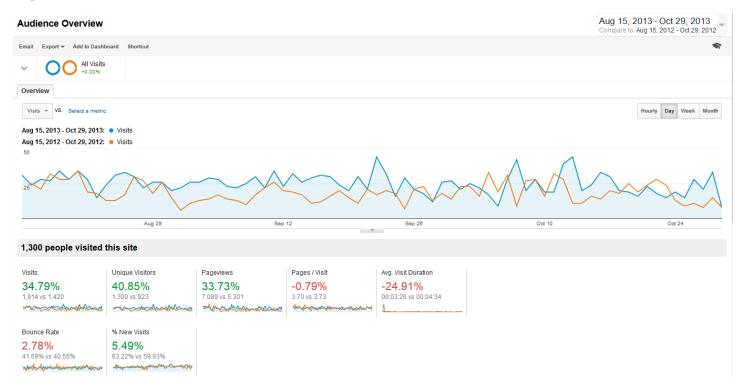

#### 8,174 people visited this site

During the 3 months after leaving Acorn IS this business...

- 1) Lost -24.37% of their total visitors.
- 2) Lost -19.33% of their unique visitors.
- 3) Lost -24.14% of their total website page views.
- 4) The Average Duration per Visit appears to be skewed inside of the Analytics. It doesn't correlate with the Pages per visit with only a 0.3% increase.
- 5) Google organic referrals dropped -23.69%