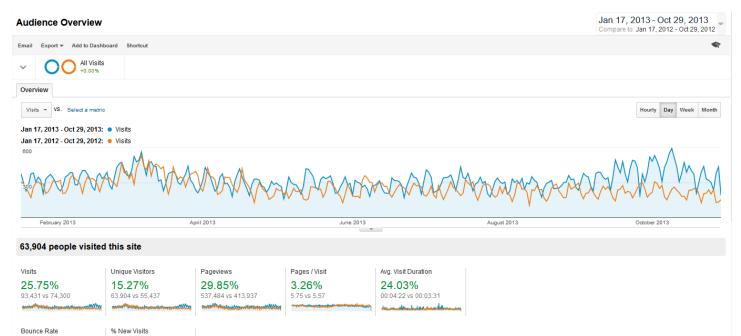

## **Date Comparison:**

April 1, 2011 thru April 1, 2012 (while still with Acorn IS) April 1, 2012 thru April 1, 2013 (with new web company)

#### Primary Dimension: Source / Medium Source Medium Keyword Other

| lot Rows Secondary dimension   Sort Type: | Default 🔻   |                                    |                                | <b>Q</b> advanced <b>E 1 a 1</b> |                         |                     |                         |                  |                           |
|-------------------------------------------|-------------|------------------------------------|--------------------------------|----------------------------------|-------------------------|---------------------|-------------------------|------------------|---------------------------|
|                                           | Acquisition |                                    |                                | Behavior                         |                         |                     | Conversions             |                  |                           |
| Source / Medium                           | Visits ⑦ ↓  | % New Visits ?                     | New Visits ?                   | Bounce Rate ?                    | Pages / Visit  ?        | Avg. Visit Duration | Goal Conversion Rate    | Goal Completions | Goal Value ?              |
|                                           | 1.45%       | <b>1.93% +</b><br>69.60% vs 70.97% | 0.51% ♥<br>25,870 vs<br>26,002 | 20.37% ▲<br>27.16% vs<br>34.10%  | 4.05% ♠<br>3.80 vs 3.65 | 18.12%              | 0.00%<br>0.00% vs 0.00% | 0.00%<br>0 vs 0  | 0.00%<br>\$0.00 vs \$0.00 |
| 1. google / organic                       |             |                                    |                                |                                  |                         |                     |                         |                  |                           |
| Apr 1, 2012 - Apr 1, 2013                 | 10,103      | 61.90%                             | 6,254                          | 33.19%                           | 3.36                    | 00:03:22            | 0.00%                   | 0                | \$0.00                    |
| Apr 1, 2011 - Apr 1, 2012                 | 16,152      | 63.95%                             | 10,330                         | 37.62%                           | 3.39                    | 00:02:51            | 0.00%                   | 0                | \$0.00                    |
| % Change                                  | -37.45%     | -3.21%                             | -39.46%                        | -11.79%                          | -0.71%                  | 17.77%              | 0.00%                   | 0.00%            | 0.00%                     |

During the 12 months after leaving Acorn IS this business...

- 1) Immediately upon their move away from Acorn IS the new company appears to have fumbled the new site's tracking and/or placement from April 14 May 16. See the drop on the graph above.
- 2) Increased their total visitors by only 1.45%
- 3) Lost -0.56% of their unique visitors.
- 4) Lost -1.90% of their new visitors.
- 5) Google organic referrals dropped -37.45%

## **Other Historical Data**

This business had NAP (Name Address and Phone issues) when they departed from Acorn IS. We spent a great deal of time explaining that Google needs a consistent Name for their listings to be seen higher in Google. The owners chose not to deal with this issue. You can see from the drop in Google referrals, that simply changing to a new website with a new company doesn't repair the existing digital baggage outside of the web site itself. This business had been in the local 7 pack for their City + State + Bed and Breakfast phrase for much of the past year. Today they are not on page 1 anywhere for this phrase.