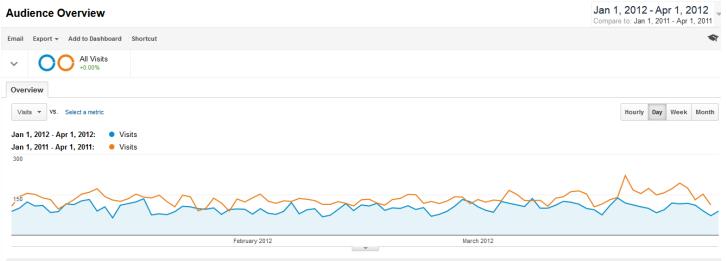

## **Date Comparison:**

Jan 1, 2011 thru April 1, 2011 (while still with Acorn IS) Jan 1, 2012 thru April 1, 2012 (with new web company)

#### 8,174 people visited this site

#### Primary Dimension: Source / Medium Source Medium Keyword Other -

| ot Rows Secondary dimension   Sort Type: | Default 🔻                   |                |                            |                                           |                         |                                           | Q advar                 | nced 🖽 🕒 \Xi     | € @ IIII                  |  |
|------------------------------------------|-----------------------------|----------------|----------------------------|-------------------------------------------|-------------------------|-------------------------------------------|-------------------------|------------------|---------------------------|--|
|                                          | Acquisition Behavior        |                |                            |                                           |                         |                                           | Conversions             | onversions       |                           |  |
| Source / Medium                          | Visits ? ↓                  | % New Visits 🕜 | New Visits                 | Bounce Rate 🕐                             | Pages / Visit 🕐         | Avg. Visit Duration                       | Goal Conversion Rate    | Goal Completions | Goal Value                |  |
|                                          | 24.37% ♥<br>9,308 vs 12,307 | <b>10.79% </b> | 16.21% ♥<br>8,292 vs 9,896 | 2.76% ▲<br><sup>28.71% vs</sup><br>29.52% | 0.30% ♠<br>4.62 vs 4.60 | <b>375.80% </b> ▲<br>00:12:59 vs 00:02:44 | 0.00%<br>0.00% vs 0.00% | 0.00%<br>0 vs 0  | 0.00%<br>\$0.00 vs \$0.00 |  |
| 1. google / organic                      |                             |                |                            |                                           |                         |                                           |                         |                  |                           |  |
| Jan 1, 2012 - Apr 1, 2012                | 3,898                       | 86.97%         | 3,390                      | 27.71%                                    | 4.95                    | 00:13:03                                  | 0.00%                   | 0                | \$0.00                    |  |
| Jan 1, 2011 - Apr 1, 2011                | 5,108                       | 78.27%         | 3,998                      | 30.32%                                    | 4.83                    | 00:02:48                                  | 0.00%                   | 0                | \$0.00                    |  |
| % Change                                 | -23.69%                     | 11.11%         | -15.21%                    | -8.63%                                    | 2.61%                   | 365.17%                                   | 0.00%                   | 0.00%            | 0.00%                     |  |

During the 3 months after leaving Acorn IS this business...

- 1) Lost -24.37% of their total visitors.
- 2) Lost -19.33% of their unique visitors.
- 3) Lost -24.14% of their total website page views.
- 4) The Average Duration per Visit appears to be skewed inside of the Analytics. It doesn't correlate with the Pages per visit with only a 0.3% increase.
- 5) Google organic referrals dropped -23.69%