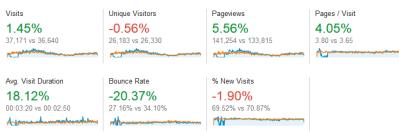

## **Date Comparison:**

April 1, 2011 thru April 1, 2012 (while still with Acorn IS) April 1, 2012 thru April 1, 2013 (with new web company)

#### Primary Dimension: Source / Medium Source Medium Keyword Other

| lot Rows Secondary dimension   Sort Type: | Default 🔻   |                                    |                                | <b>Q</b> advanced <b>E 1 a 1</b> |                         |                     |                         |                  |                           |
|-------------------------------------------|-------------|------------------------------------|--------------------------------|----------------------------------|-------------------------|---------------------|-------------------------|------------------|---------------------------|
|                                           | Acquisition |                                    |                                | Behavior                         |                         |                     | Conversions             |                  |                           |
| Source / Medium                           | Visits ⑦ ↓  | % New Visits ?                     | New Visits ?                   | Bounce Rate ?                    | Pages / Visit  ?        | Avg. Visit Duration | Goal Conversion Rate    | Goal Completions | Goal Value ?              |
|                                           | 1.45%       | <b>1.93% +</b><br>69.60% vs 70.97% | 0.51% ♥<br>25,870 vs<br>26,002 | 20.37% ▲<br>27.16% vs<br>34.10%  | 4.05% ♠<br>3.80 vs 3.65 | 18.12%              | 0.00%<br>0.00% vs 0.00% | 0.00%<br>0 vs 0  | 0.00%<br>\$0.00 vs \$0.00 |
| 1. google / organic                       |             |                                    |                                |                                  |                         |                     |                         |                  |                           |
| Apr 1, 2012 - Apr 1, 2013                 | 10,103      | 61.90%                             | 6,254                          | 33.19%                           | 3.36                    | 00:03:22            | 0.00%                   | 0                | \$0.00                    |
| Apr 1, 2011 - Apr 1, 2012                 | 16,152      | 63.95%                             | 10,330                         | 37.62%                           | 3.39                    | 00:02:51            | 0.00%                   | 0                | \$0.00                    |
| % Change                                  | -37.45%     | -3.21%                             | -39.46%                        | -11.79%                          | -0.71%                  | 17.77%              | 0.00%                   | 0.00%            | 0.00%                     |

During the 12 months after leaving Acorn IS this business...

- 1) Immediately upon their move away from Acorn IS the new company appears to have fumbled the new site's tracking and/or placement from April 14 May 16. See the drop on the graph above.
- 2) Increased their total visitors by only 1.45%
- 3) Lost -0.56% of their unique visitors.
- 4) Lost -1.90% of their new visitors.
- 5) Google organic referrals dropped -37.45%