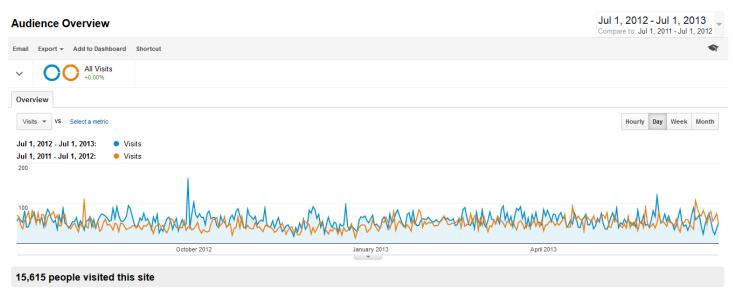

#### **Overview:**

- This client moved to the new Web Company in June 1, 2012.
- This client had an older site that Acorn IS did NOT build, but we hosted and supported.
- This client had on-page SEO completed by Acorn IS in 2010.

### Date Comparison:

June 1, 2011 thru June 1, 2012 (while still with Acorn IS) June 1, 2012 thru June 1, 2013 (with new web company)

| Audience Overview                    |                                              |                                         |                                                                                                                                                                                                                                                                                                                                                                                                                                                                                                                                                                                                                                                                                                                                                                                                                                                                                                                                                                                                                                                                                                                                                                                                                                                                                                                                                                                                                                                                                                                                                                                                                                                                                                                                                                                                                                                                                                                                                                                                                                                                                                                                |   | Jun 1, 2012 - Jun 1, 2013<br>Compare to: Jun 1, 2011 - Jun 1, 2012 |
|--------------------------------------|----------------------------------------------|-----------------------------------------|--------------------------------------------------------------------------------------------------------------------------------------------------------------------------------------------------------------------------------------------------------------------------------------------------------------------------------------------------------------------------------------------------------------------------------------------------------------------------------------------------------------------------------------------------------------------------------------------------------------------------------------------------------------------------------------------------------------------------------------------------------------------------------------------------------------------------------------------------------------------------------------------------------------------------------------------------------------------------------------------------------------------------------------------------------------------------------------------------------------------------------------------------------------------------------------------------------------------------------------------------------------------------------------------------------------------------------------------------------------------------------------------------------------------------------------------------------------------------------------------------------------------------------------------------------------------------------------------------------------------------------------------------------------------------------------------------------------------------------------------------------------------------------------------------------------------------------------------------------------------------------------------------------------------------------------------------------------------------------------------------------------------------------------------------------------------------------------------------------------------------------|---|--------------------------------------------------------------------|
| Email Export - Add to Dashb          | oard Shortcut                                |                                         |                                                                                                                                                                                                                                                                                                                                                                                                                                                                                                                                                                                                                                                                                                                                                                                                                                                                                                                                                                                                                                                                                                                                                                                                                                                                                                                                                                                                                                                                                                                                                                                                                                                                                                                                                                                                                                                                                                                                                                                                                                                                                                                                |   | •                                                                  |
| ✓ OO All Visits<br>+0.00%            |                                              |                                         |                                                                                                                                                                                                                                                                                                                                                                                                                                                                                                                                                                                                                                                                                                                                                                                                                                                                                                                                                                                                                                                                                                                                                                                                                                                                                                                                                                                                                                                                                                                                                                                                                                                                                                                                                                                                                                                                                                                                                                                                                                                                                                                                |   |                                                                    |
| Overview                             |                                              |                                         |                                                                                                                                                                                                                                                                                                                                                                                                                                                                                                                                                                                                                                                                                                                                                                                                                                                                                                                                                                                                                                                                                                                                                                                                                                                                                                                                                                                                                                                                                                                                                                                                                                                                                                                                                                                                                                                                                                                                                                                                                                                                                                                                |   |                                                                    |
| Visits VS. Select a metric           |                                              |                                         |                                                                                                                                                                                                                                                                                                                                                                                                                                                                                                                                                                                                                                                                                                                                                                                                                                                                                                                                                                                                                                                                                                                                                                                                                                                                                                                                                                                                                                                                                                                                                                                                                                                                                                                                                                                                                                                                                                                                                                                                                                                                                                                                |   | Hourly Day Week Month                                              |
|                                      | <ul><li>Visits</li><li>Visits</li></ul>      |                                         |                                                                                                                                                                                                                                                                                                                                                                                                                                                                                                                                                                                                                                                                                                                                                                                                                                                                                                                                                                                                                                                                                                                                                                                                                                                                                                                                                                                                                                                                                                                                                                                                                                                                                                                                                                                                                                                                                                                                                                                                                                                                                                                                |   |                                                                    |
| 2,000                                | <ul> <li>Visits</li> </ul>                   |                                         |                                                                                                                                                                                                                                                                                                                                                                                                                                                                                                                                                                                                                                                                                                                                                                                                                                                                                                                                                                                                                                                                                                                                                                                                                                                                                                                                                                                                                                                                                                                                                                                                                                                                                                                                                                                                                                                                                                                                                                                                                                                                                                                                |   |                                                                    |
|                                      |                                              |                                         |                                                                                                                                                                                                                                                                                                                                                                                                                                                                                                                                                                                                                                                                                                                                                                                                                                                                                                                                                                                                                                                                                                                                                                                                                                                                                                                                                                                                                                                                                                                                                                                                                                                                                                                                                                                                                                                                                                                                                                                                                                                                                                                                |   |                                                                    |
| 1,000                                |                                              |                                         |                                                                                                                                                                                                                                                                                                                                                                                                                                                                                                                                                                                                                                                                                                                                                                                                                                                                                                                                                                                                                                                                                                                                                                                                                                                                                                                                                                                                                                                                                                                                                                                                                                                                                                                                                                                                                                                                                                                                                                                                                                                                                                                                | h | <u> </u>                                                           |
| July 2012                            |                                              | October 2012                            | January 201<br>マ                                                                                                                                                                                                                                                                                                                                                                                                                                                                                                                                                                                                                                                                                                                                                                                                                                                                                                                                                                                                                                                                                                                                                                                                                                                                                                                                                                                                                                                                                                                                                                                                                                                                                                                                                                                                                                                                                                                                                                                                                                                                                                               | 3 | April 2013                                                         |
| 7,410 people visited                 | this site                                    |                                         |                                                                                                                                                                                                                                                                                                                                                                                                                                                                                                                                                                                                                                                                                                                                                                                                                                                                                                                                                                                                                                                                                                                                                                                                                                                                                                                                                                                                                                                                                                                                                                                                                                                                                                                                                                                                                                                                                                                                                                                                                                                                                                                                |   |                                                                    |
| Visits<br>-16.35%<br>8,746 vs 10,456 | Unique Visitors<br>-20.46%<br>7,410 vs 9,316 | Pageviews<br>23.77%<br>34,664 vs 28,007 | Pages / Visit<br>47.97%<br>3.96 vs 2.68                                                                                                                                                                                                                                                                                                                                                                                                                                                                                                                                                                                                                                                                                                                                                                                                                                                                                                                                                                                                                                                                                                                                                                                                                                                                                                                                                                                                                                                                                                                                                                                                                                                                                                                                                                                                                                                                                                                                                                                                                                                                                        |   |                                                                    |
| k                                    | k                                            | k.k_                                    | and the state of t |   |                                                                    |
| Avg. Visit Duration                  | Bounce Rate                                  | % New Visits                            |                                                                                                                                                                                                                                                                                                                                                                                                                                                                                                                                                                                                                                                                                                                                                                                                                                                                                                                                                                                                                                                                                                                                                                                                                                                                                                                                                                                                                                                                                                                                                                                                                                                                                                                                                                                                                                                                                                                                                                                                                                                                                                                                |   |                                                                    |
| 45.47%                               | 10.60%                                       | -5.21%                                  |                                                                                                                                                                                                                                                                                                                                                                                                                                                                                                                                                                                                                                                                                                                                                                                                                                                                                                                                                                                                                                                                                                                                                                                                                                                                                                                                                                                                                                                                                                                                                                                                                                                                                                                                                                                                                                                                                                                                                                                                                                                                                                                                |   |                                                                    |
| 00:02:25 vs 00:01:40                 | 31.91% vs 28.85%                             | 83.83% vs 88.44%                        |                                                                                                                                                                                                                                                                                                                                                                                                                                                                                                                                                                                                                                                                                                                                                                                                                                                                                                                                                                                                                                                                                                                                                                                                                                                                                                                                                                                                                                                                                                                                                                                                                                                                                                                                                                                                                                                                                                                                                                                                                                                                                                                                |   |                                                                    |
| and the man of the second            | nalaman partition much                       | and the second second second            |                                                                                                                                                                                                                                                                                                                                                                                                                                                                                                                                                                                                                                                                                                                                                                                                                                                                                                                                                                                                                                                                                                                                                                                                                                                                                                                                                                                                                                                                                                                                                                                                                                                                                                                                                                                                                                                                                                                                                                                                                                                                                                                                |   |                                                                    |