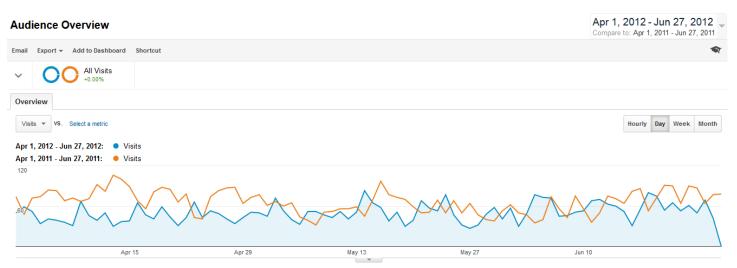

#### **Overview:**

- This client moved to the new Web Company on April 1, 2011.
- This client had a new Acorn IS custom design including on-page SEO when they moved to their new provider for a new site.
- The original Google Analytics Tracking stopped tracking on October 14, 2012 and a new Google Analytics account was established.

## **Date Comparison:**

Jan 1, 2011 thru April 1, 2011 (while still with Acorn IS) Jan 1, 2012 thru April 1, 2012 (with new web company)

#### 8,174 people visited this site